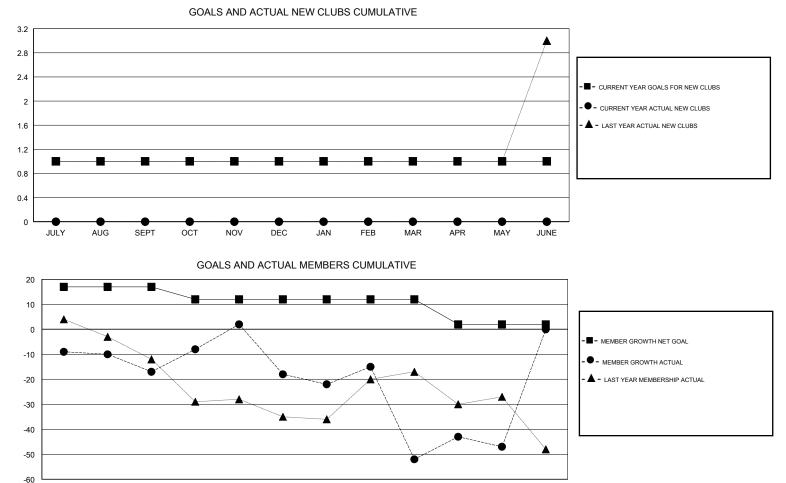

## GMT: CINDY GREGG

| GMT: CINDY GF | REGG          |             | LOCAT         | TION VIRGINIA         |                           |                         | GMT CA                                             |  |
|---------------|---------------|-------------|---------------|-----------------------|---------------------------|-------------------------|----------------------------------------------------|--|
|               | Club          | )S          |               | Members               |                           |                         |                                                    |  |
|               | RESULTS FOR   | R 2017-2018 |               | RESULTS FOR 2017-2018 |                           |                         |                                                    |  |
| QUARTER       | NEW CLUB GOAL | NEW CLUBS   | DROPPED CLUBS | QUARTER               | MEMBER GROWTH NET<br>GOAL | MEMBER GROWTH<br>ACTUAL | DROPPED<br>MEMBERS ACTUAL<br>(including transfers) |  |
| JULY/AUG/SEPT | 1             | 0           | 0             | JULY/AUG/SEPT         | 17                        | 48                      | 54                                                 |  |
| OCT/NOV/DEC   | 0             | 0           | 0             | OCT/NOV/DEC           | -5                        | 37                      | 38                                                 |  |
| JAN/FEB/MAR   | 0             | 0           | 2             | JAN/FEB/MAR           | 0                         | 32                      | 59                                                 |  |
| APR/MAY/JUNE  | 0             | 0           | 0             | APR/MAY/JUNE          | -10                       | 38                      | 29                                                 |  |